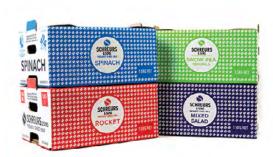

## **SALAD PRODUCT RANGE**

#### Loose product range

| Product     | Net Weight     |
|-------------|----------------|
| Rocket      | 1.5kg or 3.0kg |
| Spinach     | 1.5kg or 3.0kg |
| Mixed Salad | 1.5kg or 3.0kg |