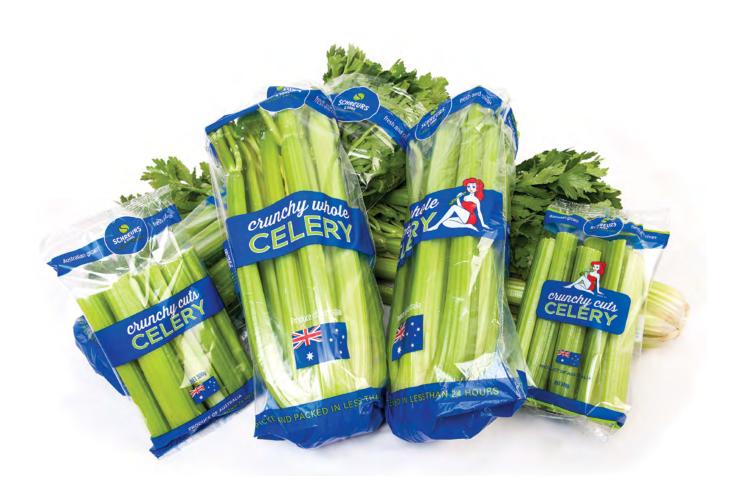

# Bringing the farm to you

Australian growers of celery | leeks | baby leaf



## **CELERY PRODUCT RANGE**





## **Crunchy Cuts Celery\***

| Туре           | Product Count | Net Weight | Unit Weight |  |  |  |
|----------------|---------------|------------|-------------|--|--|--|
| Pre-Cut Celery | 10            | 3.7-4.2kg  | 300g        |  |  |  |



| A DE LA      |
|--------------|
|              |
| 1            |
| CELERY       |
|              |
| Annual State |

| Туре        | Product Count | Net Weight<br>(Oct to Jan) | Net Weight<br>(Feb to Sept) |  |  |  |
|-------------|---------------|----------------------------|-----------------------------|--|--|--|
| Full Length | 8             | 13-15kg                    | 15-18kg                     |  |  |  |
| Full Length | 10            | 13-15kg                    | 15-18kg                     |  |  |  |