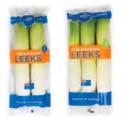

# **Prepack Leeks**

| Туре              | <b>Product Count</b> | Approximate Net Weight |
|-------------------|----------------------|------------------------|
| Twin Pack Leeks   | 12                   | ~4.1kg                 |
| Triple Pack Leeks | 10                   | ~4.1kg                 |